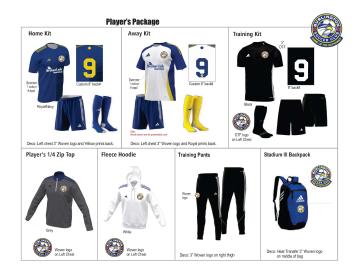

#### **UNIFORMS - PLAYER & GK**

Your club fee covers your Adidas kits, which includes home, away, training, track suits, bag, hoodie. Orders will be coordinated through your team manager, the club and our uniform supplier, Soccer